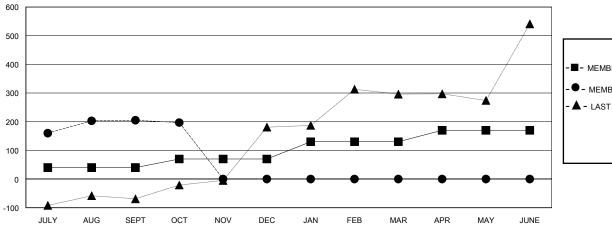

## GOALS AND ACTUAL MEMBERS CUMULATIVE

|   | -■- MEMBER GROWTH NET GOAL        |
|---|-----------------------------------|
|   | - ● - MEMBER GROWTH ACTUAL        |
|   | - ▲ - LAST YEAR MEMBERSHIP ACTUAL |
| 1 |                                   |
|   |                                   |
|   |                                   |
| 4 |                                   |