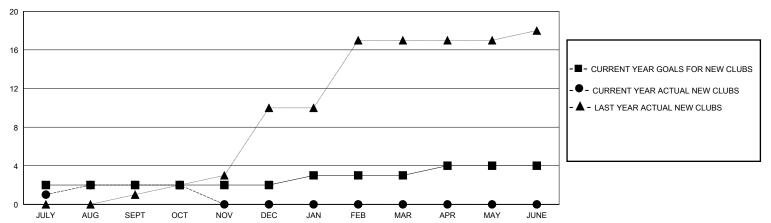

OR 2024-2025 |   |   |   | Members RESULTS FOR 2024-2025 |    |     |                                         |
|                             |   |   |   |                               |    |     |                                         |
| JULY/AUG/SEPT               | 2 | 2 | 0 | JULY/AUG/SEPT                 | 40 | 329 | 40                                      |
| OCT/NOV/DEC                 | 0 | 0 | 1 | OCT/NOV/DEC                   | 30 | (4) | 4                                       |
| JAN/FEB/MAR                 | 1 | 0 | 0 | JAN/FEB/MAR                   | 60 | 0   | 0                                       |
| APR/MAY/JUNE                | 1 | 0 | 0 | APR/MAY/JUNE                  | 40 | 0   | 0                                       |

## GOALS AND ACTUAL NEW CLUBS CUMULATIVE



## GOALS AND ACTUAL MEMBERS CUMULATIVE



|   | -■- MEMBER GROWTH NET GOAL        |
|---|-----------------------------------|
|   | - ● - MEMBER GROWTH ACTUAL        |
|   | - ▲ - LAST YEAR MEMBERSHIP ACTUAL |
| 1 |                                   |
|   |                                   |
|   |                                   |
| 4 |                                   |

Results as of: 10/31/2024

| TOTAL            | 44 |
|------------------|----|
| OTHER            | 44 |
| CLUB CANCELLED   | 0  |
| DECEASED         | 0  |
| DROPPED MEMBERS  |    |
| DROPPED CLUBS: 1 |    |

| 20 CLUBS OF 69 ADDED 1 OR MORE | GENDER |
|--------------------------------|--------|
| NEW MEMBERS                    | MALE   |
|                                | FEMALE |

CLICK HERE FOR CUMULATIVE MEMBER